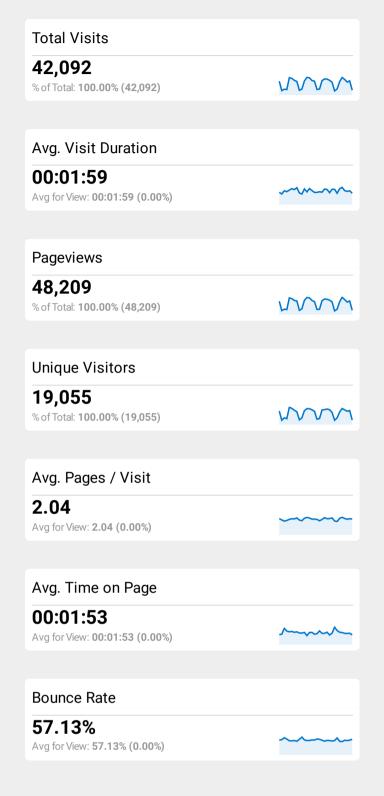

| Source / Medium                     | Sessions | Bounce Rate |
|-------------------------------------|----------|-------------|
| google / organic                    | 11,934   | 56.69%      |
| (direct) / (none)                   | 5,453    | 67.78%      |
| bing / organic                      | 1,774    | 43.97%      |
| govdelivery / email                 | 480      | 42.29%      |
| yahoo / organic                     | 458      | 47.82%      |
| cisa.gov / referral                 | 335      | 48.06%      |
| Inks.gd / referral                  | 300      | 68.33%      |
| dhs.gov / referral                  | 285      | 45.26%      |
| duckduckgo / organic                | 169      | 45.56%      |
| campussafetymagazine.com / referral | 121      | 27.27%      |

Visits and Bo