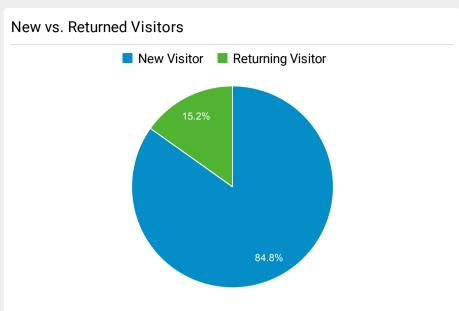

| Source / Medium                     | Sessions | Bounce Rate |
|-------------------------------------|----------|-------------|
| google / organic                    | 11,934   | 56.69%      |
| (direct) / (none)                   | 5,453    | 67.78%      |
| bing / organic                      | 1,774    | 43.97%      |
| govdelivery / email                 | 480      | 42.29%      |
| yahoo / organic                     | 458      | 47.82%      |
| cisa.gov / referral                 | 335      | 48.06%      |
| Inks.gd / referral                  | 300      | 68.33%      |
| dhs.gov / referral                  | 285      | 45.26%      |
| duckduckgo / organic                | 169      | 45.56%      |
| campussafetymagazine.com / referral | 121      | 27.27%      |

Visits and Boun