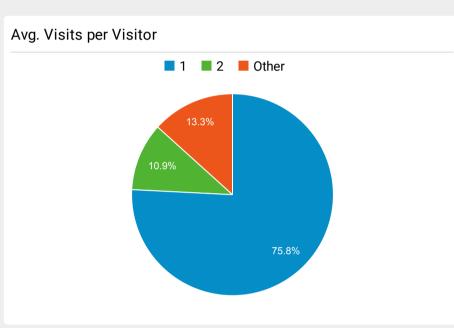

| Source / Medium                     | Sessions | Bounce Rate |
|-------------------------------------|----------|-------------|
| google / organic                    | 11,934   | 56.69%      |
| (direct) / (none)                   | 5,453    | 67.78%      |
| bing / organic                      | 1,774    | 43.97%      |
| govdelivery / email                 | 480      | 42.29%      |
| yahoo / organic                     | 458      | 47.82%      |
| cisa.gov / referral                 | 335      | 48.06%      |
| Inks.gd / referral                  | 300      | 68.33%      |
| dhs.gov / referral                  | 285      | 45.26%      |
| duckduckgo / organic                | 169      | 45.56%      |
| campussafetymagazine.com / referral | 121      | 27.27%      |

Visits and Bounce