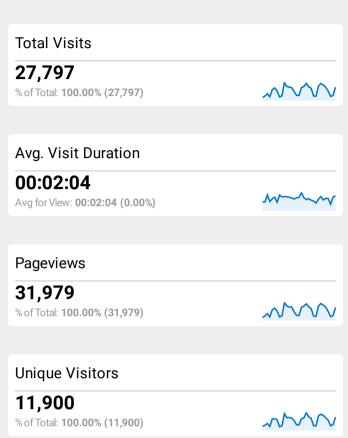

## **SchoolSafety.gov Web Performance Metrics**

Jul 1, 2023 - Jul 31, 2023

| Source / Medium            | Sessions | <b>Bounce Rate</b> |
|----------------------------|----------|--------------------|
| google / organic           | 6,708    | 53.68%             |
| (direct) / (none)          | 3,966    | 66.67%             |
| bing / organic             | 1,302    | 42.78%             |
| yahoo / organic            | 321      | 39.88%             |
| cisa.gov / referral        | 232      | 41.81%             |
| docs.google.com / referral | 184      | 78.26%             |
| Inks.gd / referral         | 158      | 56.33%             |
| govdelivery / email        | 133      | 42.11%             |
| twitter / organic          | 119      | 42.02%             |
| dhs.gov / referral         | 104      | 42.31%             |