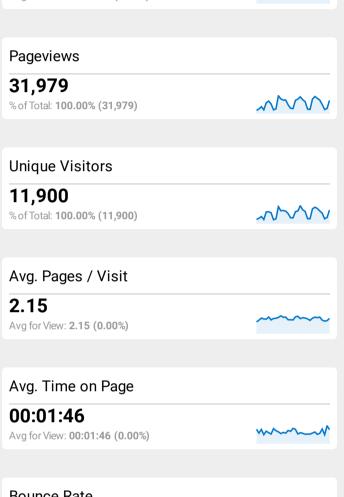

| Total Pageviews                                                   |           |                |  |  |
|-------------------------------------------------------------------|-----------|----------------|--|--|
| Page Title                                                        | Pageviews | Bounce<br>Rate |  |  |
| Explore School Safety Grants<br>  SchoolSafety.gov                | 9,020     | 46.19%         |  |  |
| SchoolSafety.gov   School Sa<br>fety Resources                    | 6,244     | 60.62%         |  |  |
| Emergency Planning   School<br>Safety.gov                         | 1,934     | 57.81%         |  |  |
| Get a School Safety Action Pl<br>an   SchoolSafety.gov            | 1,466     | 1.38%          |  |  |
| Bullying and Cyberbullying   S choolSafety.gov                    | 1,334     | 64.10%         |  |  |
| State Search Tool   SchoolSa fety.gov                             | 1,208     | 66.52%         |  |  |
| Threat Assessment and Reporting   SchoolSafety.gov                | 895       | 62.50%         |  |  |
| Find School Safety Resource<br>s   SchoolSafety.gov               | 813       | 58.04%         |  |  |
| Targeted Violence   SchoolSa fety.gov                             | 728       | 71.98%         |  |  |
| Foundational Elements of Sc<br>hool Safety   SchoolSafety.go<br>v | 641       | 67.36%         |  |  |