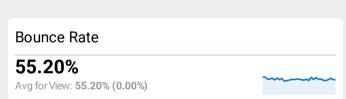

## **SchoolSafety.gov Web Performance Metrics**

Jul 1, 2023 - Jul 31, 2023

| Source / Medium            | Sessions | <b>Bounce Rate</b> |
|----------------------------|----------|--------------------|
| google / organic           | 6,708    | 53.68%             |
| (direct) / (none)          | 3,966    | 66.67%             |
| bing / organic             | 1,302    | 42.78%             |
| yahoo / organic            | 321      | 39.88%             |
| cisa.gov / referral        | 232      | 41.81%             |
| docs.google.com / referral | 184      | 78.26%             |
| Inks.gd / referral         | 158      | 56.33%             |
| govdelivery / email        | 133      | 42.11%             |
| twitter / organic          | 119      | 42.02%             |
| dhs.gov / referral         | 104      | 42.31%             |