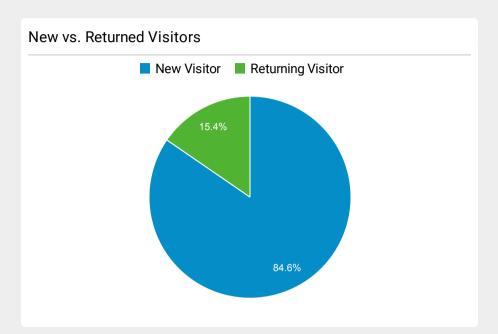

## **SchoolSafety.gov Web Performance Metrics**

Jul 1, 2023 - Jul 31, 2023













| Source / Medium            | Sessions | <b>Bounce Rate</b> |
|----------------------------|----------|--------------------|
| google / organic           | 6,708    | 53.68%             |
| (direct) / (none)          | 3,966    | 66.67%             |
| bing / organic             | 1,302    | 42.78%             |
| yahoo / organic            | 321      | 39.88%             |
| cisa.gov / referral        | 232      | 41.81%             |
| docs.google.com / referral | 184      | 78.26%             |
| Inks.gd / referral         | 158      | 56.33%             |
| govdelivery / email        | 133      | 42.11%             |
| twitter / organic          | 119      | 42.02%             |
| dhs.gov / referral         | 104      | 42.31%             |

| Total Pageviews