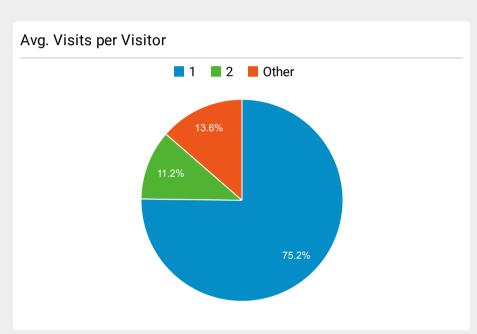

## **SchoolSafety.gov Web Performance Metrics**

Jul 1, 2023 - Jul 31, 2023













| Source / Medium            | Sessions | <b>Bounce Rate</b> |
|----------------------------|----------|--------------------|
| google / organic           | 6,708    | 53.68%             |
| (direct) / (none)          | 3,966    | 66.67%             |
| bing / organic             | 1,302    | 42.78%             |
| yahoo / organic            | 321      | 39.88%             |
| cisa.gov / referral        | 232      | 41.81%             |
| docs.google.com / referral | 184      | 78.26%             |
| Inks.gd / referral         | 158      | 56.33%             |
| govdelivery / email        | 133      | 42.11%             |
| twitter / organic          | 119      | 42.02%             |
| dhs.gov / referral         | 104      | 42.31%             |

| Total Pageviews