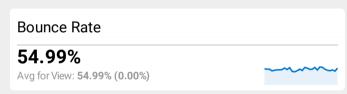

## **SchoolSafety.gov Web Performance Metrics**

Jun 1, 2023 - Jun 30, 2023













| Source / Medium                     | Sessions | Bounce Rate |
|-------------------------------------|----------|-------------|
| google / organic                    | 7,348    | 54.16%      |
| (direct) / (none)                   | 3,906    | 67.10%      |
| bing / organic                      | 1,433    | 42.15%      |
| yahoo / organic                     | 424      | 47.88%      |
| cisa.gov / referral                 | 346      | 42.77%      |
| Inks.gd / referral                  | 167      | 67.07%      |
| twitter / organic                   | 160      | 26.88%      |
| duckduckgo / organic                | 159      | 51.57%      |
| govdelivery / email                 | 151      | 37.75%      |
| campussafetymagazine.com / referral | 118      | 36.44%      |

Visits and Bo