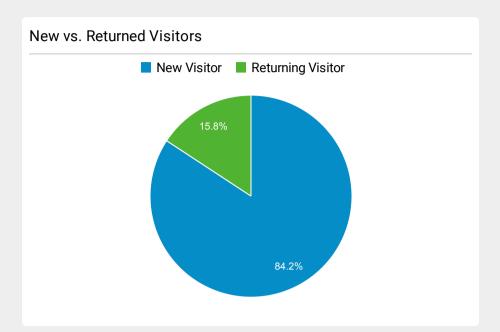

## **SchoolSafety.gov Web Performance Metrics**

Jun 1, 2023 - Jun 30, 2023

| Source / Medium                     | Sessions | Bounce Rate |
|-------------------------------------|----------|-------------|
| google / organic                    | 7,348    | 54.16%      |
| (direct) / (none)                   | 3,906    | 67.10%      |
| bing / organic                      | 1,433    | 42.15%      |
| yahoo / organic                     | 424      | 47.88%      |
| cisa.gov / referral                 | 346      | 42.77%      |
| Inks.gd / referral                  | 167      | 67.07%      |
| twitter / organic                   | 160      | 26.88%      |
| duckduckgo / organic                | 159      | 51.57%      |
| govdelivery / email                 | 151      | 37.75%      |
| campussafetymagazine.com / referral | 118      | 36.44%      |