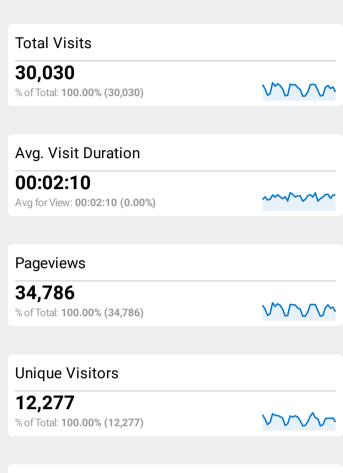

## **SchoolSafety.gov Web Performance Metrics**

Jun 1, 2023 - Jun 30, 2023













| Source / Medium                     | Sessions | Bounce Rate |
|-------------------------------------|----------|-------------|
| google / organic                    | 7,348    | 54.16%      |
| (direct) / (none)                   | 3,906    | 67.10%      |
| bing / organic                      | 1,433    | 42.15%      |
| yahoo / organic                     | 424      | 47.88%      |
| cisa.gov / referral                 | 346      | 42.77%      |
| Inks.gd / referral                  | 167      | 67.07%      |
| twitter / organic                   | 160      | 26.88%      |
| duckduckgo / organic                | 159      | 51.57%      |
| govdelivery / email                 | 151      | 37.75%      |
| campussafetymagazine.com / referral | 118      | 36.44%      |

Visits an