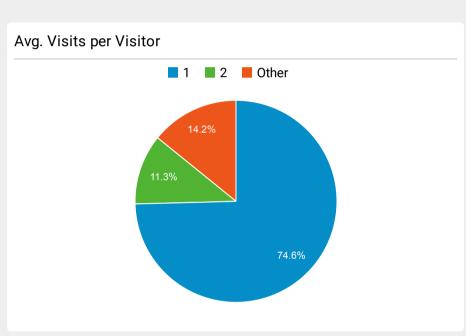

## **SchoolSafety.gov Web Performance Metrics**

Jun 1, 2023 - Jun 30, 2023

| Source / Medium                     | Sessions | Bounce Rate |
|-------------------------------------|----------|-------------|
| google / organic                    | 7,348    | 54.16%      |
| (direct) / (none)                   | 3,906    | 67.10%      |
| bing / organic                      | 1,433    | 42.15%      |
| yahoo / organic                     | 424      | 47.88%      |
| cisa.gov / referral                 | 346      | 42.77%      |
| Inks.gd / referral                  | 167      | 67.07%      |
| twitter / organic                   | 160      | 26.88%      |
| duckduckgo / organic                | 159      | 51.57%      |
| govdelivery / email                 | 151      | 37.75%      |
| campussafetymagazine.com / referral | 118      | 36.44%      |