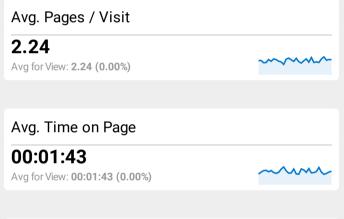

## **SchoolSafety.gov Web Performance Metrics**

Jun 1, 2023 - Jun 30, 2023













| Source / Medium                     | Sessions | Bounce Rate |
|-------------------------------------|----------|-------------|
| google / organic                    | 7,348    | 54.16%      |
| (direct) / (none)                   | 3,906    | 67.10%      |
| bing / organic                      | 1,433    | 42.15%      |
| yahoo / organic                     | 424      | 47.88%      |
| cisa.gov / referral                 | 346      | 42.77%      |
| Inks.gd / referral                  | 167      | 67.07%      |
| twitter / organic                   | 160      | 26.88%      |
| duckduckgo / organic                | 159      | 51.57%      |
| govdelivery / email                 | 151      | 37.75%      |
| campussafetymagazine.com / referral | 118      | 36.44%      |

Visits and