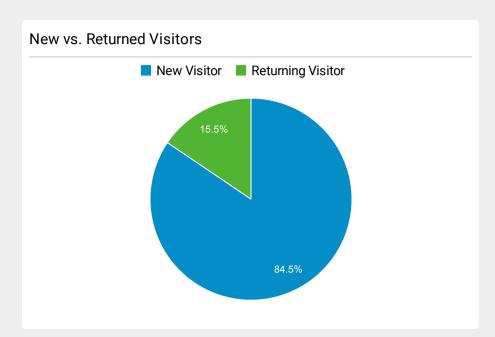

May 1, 2023 - May 31, 2023

## **SchoolSafety.gov Web Performance Metrics**





| Pageviews                                     |     |
|-----------------------------------------------|-----|
| <b>50,610</b><br>% of Total: 100.00% (50,610) | VVV |





00:01:49

Avg for View: 00:01:49 (0.00%)







| Source / Medium                | Sessions | <b>Bounce Rate</b> |
|--------------------------------|----------|--------------------|
| google / organic               | 12,659   | 56.63%             |
| (direct) / (none)              | 4,952    | 68.19%             |
| bing / organic                 | 2,292    | 47.03%             |
| yahoo / organic                | 703      | 46.09%             |
| cisa.gov / referral            | 399      | 41.60%             |
| duckduckgo / organic           | 241      | 48.96%             |
| asralertsystems.com / referral | 235      | 37.02%             |
| dhs.gov / referral             | 216      | 42.59%             |
| Inks.gd / referral             | 208      | 54.33%             |
| govdelivery / email            | 175      | 34.29%