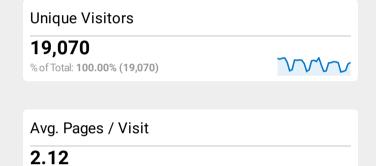

## **SchoolSafety.gov Web Performance Metrics**

| Pageviews                                     |     |
|-----------------------------------------------|-----|
| <b>50,610</b><br>% of Total: 100.00% (50,610) | VVV |

00:01:49

Avg for View: 00:01:49 (0.00%)

| Source / Medium                | Sessions | <b>Bounce Rate</b> |
|--------------------------------|----------|--------------------|
| google / organic               | 12,659   | 56.63%             |
| (direct) / (none)              | 4,952    | 68.19%             |
| bing / organic                 | 2,292    | 47.03%             |
| yahoo / organic                | 703      | 46.09%             |
| cisa.gov / referral            | 399      | 41.60%             |
| duckduckgo / organic           | 241      | 48.96%             |
| asralertsystems.com / referral | 235      | 37.02%             |
| dhs.gov / referral             | 216      | 42.59%             |
| Inks.gd / referral             | 208      | 54.33%             |
| govdelivery / email            | 175      | 34.29%             |