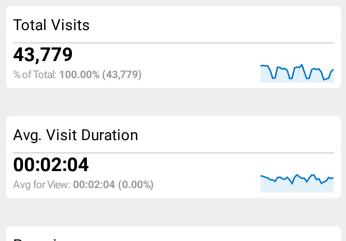

## **SchoolSafety.gov Web Performance Metrics**

| Pageviews                                     |     |
|-----------------------------------------------|-----|
| <b>50,610</b><br>% of Total: 100.00% (50,610) | VVV |

00:01:49

Avg for View: 00:01:49 (0.00%)

| Source / Medium                | Sessions | <b>Bounce Rate</b> |
|--------------------------------|----------|--------------------|
| google / organic               | 12,659   | 56.63%             |
| (direct) / (none)              | 4,952    | 68.19%             |
| bing / organic                 | 2,292    | 47.03%             |
| yahoo / organic                | 703      | 46.09%             |
| cisa.gov / referral            | 399      | 41.60%             |
| duckduckgo / organic           | 241      | 48.96%             |
| asralertsystems.com / referral | 235      | 37.02%             |
| dhs.gov / referral             | 216      | 42.59%             |
| Inks.gd / referral             | 208      | 54.33%             |
| govdelivery / email            | 175      | 34.29%             |