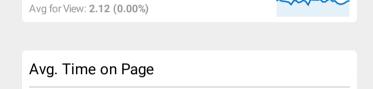

00:01:49

Avg for View: 00:01:49 (0.00%)

| Source / Medium                | Sessions | <b>Bounce Rate</b> |
|--------------------------------|----------|--------------------|
| google / organic               | 12,659   | 56.63%             |
| (direct) / (none)              | 4,952    | 68.19%             |
| bing / organic                 | 2,292    | 47.03%             |
| yahoo / organic                | 703      | 46.09%             |
| cisa.gov / referral            | 399      | 41.60%             |
| duckduckgo / organic           | 241      | 48.96%             |
| asralertsystems.com / referral | 235      | 37.02%             |
| dhs.gov / referral             | 216      | 42.59%             |
| Inks.gd / referral             | 208      | 54.33%             |
| govdelivery / email            | 175      | 34.29%             |