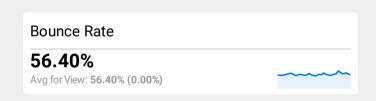

00:01:49

Avg for View: 00:01:49 (0.00%)

| Source / Medium                | Sessions | <b>Bounce Rate</b> |
|--------------------------------|----------|--------------------|
| google / organic               | 12,659   | 56.63%             |
| (direct) / (none)              | 4,952    | 68.19%             |
| bing / organic                 | 2,292    | 47.03%             |
| yahoo / organic                | 703      | 46.09%             |
| cisa.gov / referral            | 399      | 41.60%             |
| duckduckgo / organic           | 241      | 48.96%             |
| asralertsystems.com / referral | 235      | 37.02%             |
| dhs.gov / referral             | 216      | 42.59%             |
| Inks.gd / referral             | 208      | 54.33%             |
| govdelivery / email            | 175      | 34.29%             |