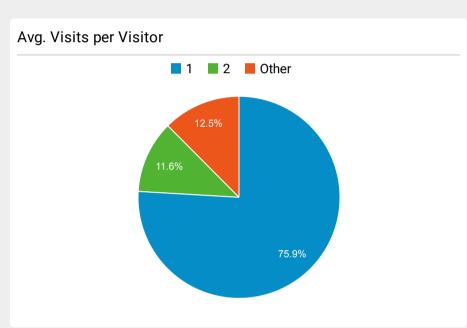

May 1, 2023 - May 31, 2023

## **SchoolSafety.gov Web Performance Metrics**





| Pageviews                                     |     |
|-----------------------------------------------|-----|
| <b>50,610</b><br>% of Total: 100.00% (50,610) | VVV |





00:01:49

Avg for View: 00:01:49 (0.00%)







| Source / Medium                | Sessions | <b>Bounce Rate</b> |
|--------------------------------|----------|--------------------|
| google / organic               | 12,659   | 56.63%             |
| (direct) / (none)              | 4,952    | 68.19%             |
| bing / organic                 | 2,292    | 47.03%             |
| yahoo / organic                | 703      | 46.09%             |
| cisa.gov / referral            | 399      | 41.60%             |
| duckduckgo / organic           | 241      | 48.96%             |
| asralertsystems.com / referral | 235      | 37.02%             |
| dhs.gov / referral             | 216      | 42.59%             |
| Inks.gd / referral             | 208      | 54.33%             |
| govdelivery / email            | 175      | 34.29%