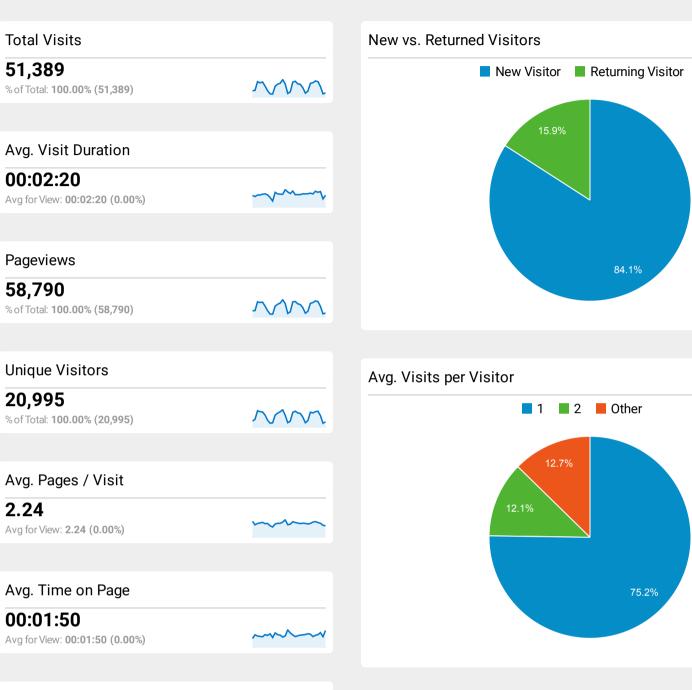

## SchoolSafety.gov Web Performance Metrics

# Apr 1, 2023 - Apr 30, 2023





#### **Bounce Rate**

**54.11%** Avg for View: **54.11% (0.00%)** 

### Visits and Bounce Rate by Source/Medium

| Source / Medium                     | Sessions | Bounce Rate |
|-------------------------------------|----------|-------------|
| google / organic                    | 13,357   | 54.85%      |
| (direct) / (none)                   | 5,278    | 65.80%      |
| bing / organic                      | 2,762    | 44.53%      |
| yahoo / organic                     | 866      | 46.42%      |
| cisa.gov / referral                 | 598      | 42.14%      |
| duckduckgo / organic                | 341      | 38.12%      |
| asralertsystems.com / referral      | 331      | 35.95%      |
| campussafetymagazine.com / referral | 283      | 30.74%      |
| lnks.gd / referral