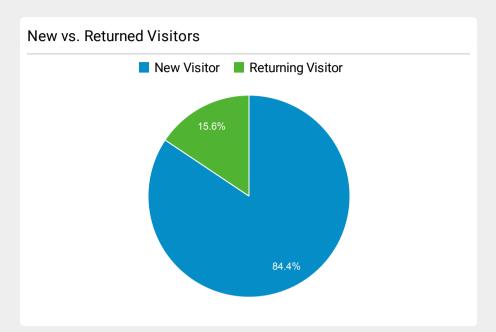

## **SchoolSafety.gov Web Performance Metrics**

Mar 1, 2023 - Mar 31, 2023













| Visits and Bounce Rate by Source/Medium |          |             |
|-----------------------------------------|----------|-------------|
| Source / Medium                         | Sessions | Bounce Rate |
| google / organic                        | 14,329   | 55.57%      |
| (direct) / (none)                       | 5,800    | 64.09%      |
| bing / organic                          | 2,858    | 44.44%      |
| yahoo / organic                         | 919      | 47.77%      |
| cisa.gov / referral                     | 508      | 40.16%      |
| duckduckgo / organic                    | 388      | 46.39%      |
| asralertsystems.com / referral          | 294      | 31.29%      |
| Inks.gd / referral                      | 269      | 51.30%      |
| classroom.google.com / referral