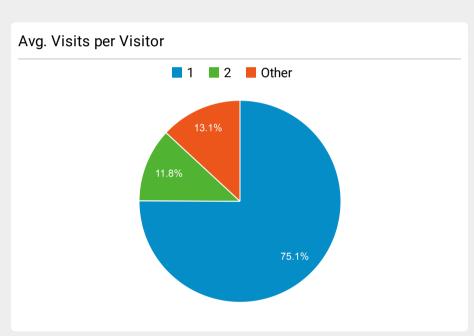

## **SchoolSafety.gov Web Performance Metrics**

Mar 1, 2023 - Mar 31, 2023













| Visits and Bounce Rate by Source/Medium |          |             |
|-----------------------------------------|----------|-------------|
| Source / Medium                         | Sessions | Bounce Rate |
| google / organic                        | 14,329   | 55.57%      |
| (direct) / (none)                       | 5,800    | 64.09%      |
| bing / organic                          | 2,858    | 44.44%      |
| yahoo / organic                         | 919      | 47.77%      |
| cisa.gov / referral                     | 508      | 40.16%      |
| duckduckgo / organic                    | 388      | 46.39%      |
| asralertsystems.com / referral          | 294      | 31.29%      |
| Inks.gd / referral                      | 269      | 51.30%      |
| classroom.google.com / referral