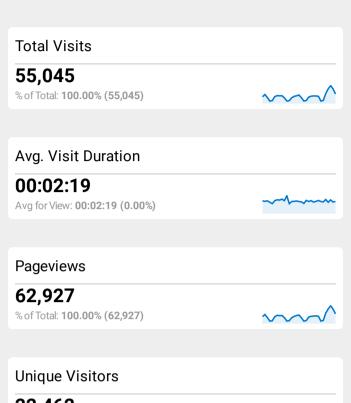

## **SchoolSafety.gov Web Performance Metrics**

Mar 1, 2023 - Mar 31, 2023

| Visits and Bounce Rate by Source/Medium |          |             |
|-----------------------------------------|----------|-------------|
| Source / Medium                         | Sessions | Bounce Rate |
| google / organic                        | 14,329   | 55.57%      |
| (direct) / (none)                       | 5,800    | 64.09%      |
| bing / organic                          | 2,858    | 44.44%      |
| yahoo / organic                         | 919      | 47.77%      |
| cisa.gov / referral                     | 508      | 40.16%      |
| duckduckgo / organic                    | 388      | 46.39%      |
| asralertsystems.com / referral          | 294      | 31.29%      |
| Inks.gd / referral                      | 269      | 51.30%      |
| classroom.google.com / referral         | 230      | 49.13%      |
| twitter / organic                       | 216      | 36.11%      |