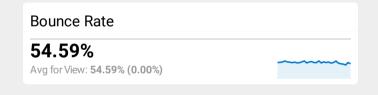

## **SchoolSafety.gov Web Performance Metrics**

Mar 1, 2023 - Mar 31, 2023

| Visits and Bounce Rate by Source/Medium |          |             |
|-----------------------------------------|----------|-------------|
| Source / Medium                         | Sessions | Bounce Rate |
| google / organic                        | 14,329   | 55.57%      |
| (direct) / (none)                       | 5,800    | 64.09%      |
| bing / organic                          | 2,858    | 44.44%      |
| yahoo / organic                         | 919      | 47.77%      |
| cisa.gov / referral                     | 508      | 40.16%      |
| duckduckgo / organic                    | 388      | 46.39%      |
| asralertsystems.com / referral          | 294      | 31.29%      |
| Inks.gd / referral                      | 269      | 51.30%      |
| classroom.google.com / referral         | 230      | 49.13%      |
| twitter / organic                       | 216      | 36.11%      |