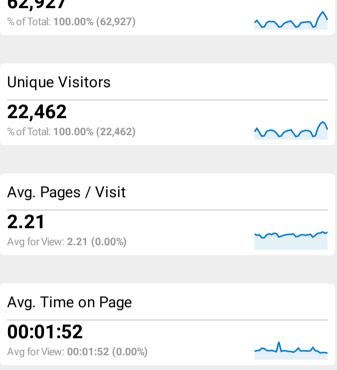

## **SchoolSafety.gov Web Performance Metrics**

Mar 1, 2023 - Mar 31, 2023

| Visits and Bounce Rate by Source/Medium |          |             |
|-----------------------------------------|----------|-------------|
| Source / Medium                         | Sessions | Bounce Rate |
| google / organic                        | 14,329   | 55.57%      |
| (direct) / (none)                       | 5,800    | 64.09%      |
| bing / organic                          | 2,858    | 44.44%      |
| yahoo / organic                         | 919      | 47.77%      |
| cisa.gov / referral                     | 508      | 40.16%      |
| duckduckgo / organic                    | 388      | 46.39%      |
| asralertsystems.com / referral          | 294      | 31.29%      |
| Inks.gd / referral                      | 269      | 51.30%      |
| classroom.google.com / referral         | 230      | 49.13%      |
| twitter / organic                       | 216      | 36.11%      |