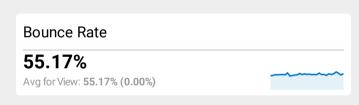

## **SchoolSafety.gov Web Performance Metrics**

Jan 1, 2023 - Jan 31, 2023

| Visits and Bounce Rate by Source/Medium |          |             |
|-----------------------------------------|----------|-------------|
| Source / Medium                         | Sessions | Bounce Rate |
| google / organic                        | 10,122   | 55.72%      |
| (direct) / (none)                       | 3,797    | 65.21%      |
| bing / organic                          | 1,874    | 48.08%      |
| yahoo / organic                         | 530      | 49.62%      |
| Inks.gd / referral                      | 394      | 51.52%      |
| cisa.gov / referral                     | 229      | 38.43%      |
| asralertsystems.com / referral          | 195      | 31.79%      |
| govdelivery / email                     | 184      | 19.57%      |
| duckduckgo / organic                    | 162      | 45.06%      |
| dhs.gov / referral                      | 94       | 29.79%      |