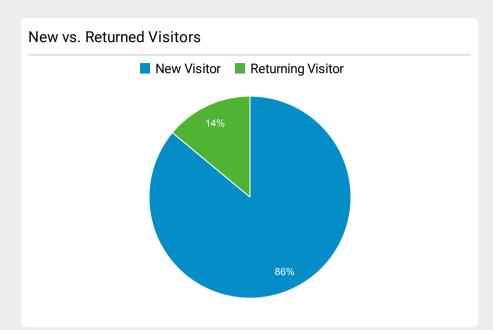

## **SchoolSafety.gov Web Performance Metrics**

Jan 1, 2023 - Jan 31, 2023















| Visits and Bounce Rate by Source/Medium |          |             |
|-----------------------------------------|----------|-------------|
| Source / Medium                         | Sessions | Bounce Rate |
| google / organic                        | 10,122   | 55.72%      |
| (direct) / (none)                       | 3,797    | 65.21%      |
| bing / organic                          | 1,874    | 48.08%      |
| yahoo / organic                         | 530      | 49.62%      |
| Inks.gd / referral                      | 394      | 51.52%      |
| cisa.gov / referral                     | 229      | 38.43%      |
| asralertsystems.com / referral          | 195      | 31.79%      |
| govdelivery / email                     | 184      | 19.57%      |
| duckduckgo / organic