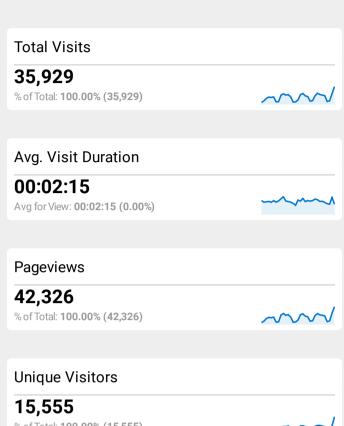

## **SchoolSafety.gov Web Performance Metrics**

Jan 1, 2023 - Jan 31, 2023

| Visits and Bounce Rate by Source/Medium |          |             |
|-----------------------------------------|----------|-------------|
| Source / Medium                         | Sessions | Bounce Rate |
| google / organic                        | 10,122   | 55.72%      |
| (direct) / (none)                       | 3,797    | 65.21%      |
| bing / organic                          | 1,874    | 48.08%      |
| yahoo / organic                         | 530      | 49.62%      |
| Inks.gd / referral                      | 394      | 51.52%      |
| cisa.gov / referral                     | 229      | 38.43%      |
| asralertsystems.com / referral          | 195      | 31.79%      |
| govdelivery / email                     | 184      | 19.57%      |
| duckduckgo / organic                    | 162      | 45.06%      |
| dhs.gov / referral                      | 94       | 29.79%      |