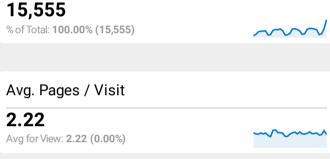

## **SchoolSafety.gov Web Performance Metrics**

Jan 1, 2023 - Jan 31, 2023

| Visits and Bounce Rate by Source/Medium |          |             |
|-----------------------------------------|----------|-------------|
| Source / Medium                         | Sessions | Bounce Rate |
| google / organic                        | 10,122   | 55.72%      |
| (direct) / (none)                       | 3,797    | 65.21%      |
| bing / organic                          | 1,874    | 48.08%      |
| yahoo / organic                         | 530      | 49.62%      |
| Inks.gd / referral                      | 394      | 51.52%      |
| cisa.gov / referral                     | 229      | 38.43%      |
| asralertsystems.com / referral          | 195      | 31.79%      |
| govdelivery / email                     | 184      | 19.57%      |
| duckduckgo / organic                    | 162      | 45.06%      |
| dhs.gov / referral                      | 94       | 29.79%      |