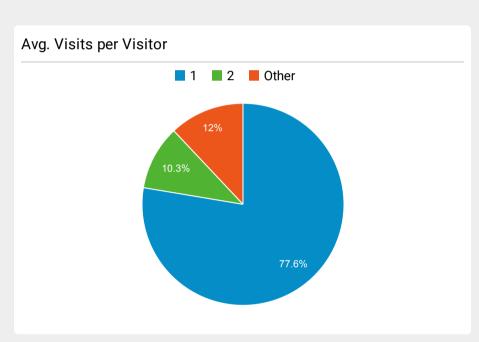

## **SchoolSafety.gov Web Performance Metrics**

Jan 1, 2023 - Jan 31, 2023















| Visits and Bounce Rate by Source/Medium |          |             |
|-----------------------------------------|----------|-------------|
| Source / Medium                         | Sessions | Bounce Rate |
| google / organic                        | 10,122   | 55.72%      |
| (direct) / (none)                       | 3,797    | 65.21%      |
| bing / organic                          | 1,874    | 48.08%      |
| yahoo / organic                         | 530      | 49.62%      |
| Inks.gd / referral                      | 394      | 51.52%      |
| cisa.gov / referral                     | 229      | 38.43%      |
| asralertsystems.com / referral          | 195      | 31.79%      |
| govdelivery / email                     | 184      | 19.57%      |
| duckduckgo / organic