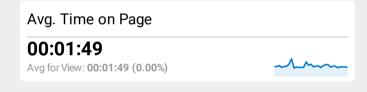

## **SchoolSafety.gov Web Performance Metrics**

Jan 1, 2023 - Jan 31, 2023

| Visits and Bounce Rate by Source/Medium |          |             |
|-----------------------------------------|----------|-------------|
| Source / Medium                         | Sessions | Bounce Rate |
| google / organic                        | 10,122   | 55.72%      |
| (direct) / (none)                       | 3,797    | 65.21%      |
| bing / organic                          | 1,874    | 48.08%      |
| yahoo / organic                         | 530      | 49.62%      |
| Inks.gd / referral                      | 394      | 51.52%      |
| cisa.gov / referral                     | 229      | 38.43%      |
| asralertsystems.com / referral          | 195      | 31.79%      |
| govdelivery / email                     | 184      | 19.57%      |
| duckduckgo / organic                    | 162      | 45.06%      |
| dhs.gov / referral                      | 94       | 29.79%      |