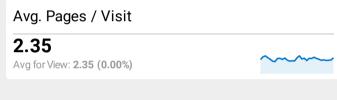

## **SchoolSafety.gov Web Performance Metrics**

Aug 1, 2022 - Aug 31, 2022

00:01:53

Avg for View: 00:01:53 (0.00%)

| Visits and Bounce Rate by Source/Medium |          |             |
|-----------------------------------------|----------|-------------|
| Source / Medium                         | Sessions | Bounce Rate |
| google / organic                        | 11,257   | 60.96%      |
| (direct) / (none)                       | 4,518    | 61.58%      |
| dhs.gov / referral                      | 2,920    | 49.08%      |
| bing / organic                          | 1,754    | 44.36%      |
| search.usa.gov / referral               | 508      | 29.92%      |
| yahoo / organic                         | 441      | 44.44%      |
| Inks.gd / referral                      | 323      | 61.30%      |
| cisa.gov / referral                     | 314      | 41.08%      |
| asralertsystems.com / referral          | 313      | 40.58%      |
| govdelivery / email                     | 300      | 44.33%      |