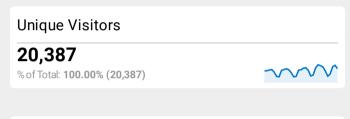

## **SchoolSafety.gov Web Performance Metrics**

Aug 1, 2022 - Aug 31, 2022







00:01:53

Avg for View: 00:01:53 (0.00%)













| Visits and Bounce Rate by Source/Medium |          |             |
|-----------------------------------------|----------|-------------|
| Source / Medium                         | Sessions | Bounce Rate |
| google / organic                        | 11,257   | 60.96%      |
| (direct) / (none)                       | 4,518    | 61.58%      |
| dhs.gov / referral                      | 2,920    | 49.08%      |
| bing / organic                          | 1,754    | 44.36%      |
| search.usa.gov / referral               | 508      | 29.92%      |
| yahoo / organic                         | 441      | 44.44%      |
| Inks.gd / referral                      | 323      | 61.30%      |
| cisa.gov / referral                     | 314      | 41.08%      |
| asralertsystems.com / refer