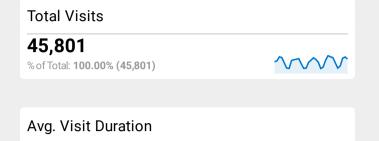

## **SchoolSafety.gov Web Performance Metrics**

Aug 1, 2022 - Aug 31, 2022







00:01:53

Avg for View: 00:01:53 (0.00%)













| Visits and Bounce Rate by Source/Medium |          |             |
|-----------------------------------------|----------|-------------|
| Source / Medium                         | Sessions | Bounce Rate |
| google / organic                        | 11,257   | 60.96%      |
| (direct) / (none)                       | 4,518    | 61.58%      |
| dhs.gov / referral                      | 2,920    | 49.08%      |
| bing / organic                          | 1,754    | 44.36%      |
| search.usa.gov / referral               | 508      | 29.92%      |
| yahoo / organic                         | 441      | 44.44%      |
| Inks.gd / referral                      | 323      | 61.30%      |
| cisa.gov / referral                     | 314