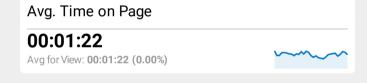

## **SchoolSafety.gov Web Performance Metrics**

Aug 1, 2022 - Aug 31, 2022

00:01:53

Avg for View: 00:01:53 (0.00%)

| Visits and Bounce Rate by Source/Medium |          |             |
|-----------------------------------------|----------|-------------|
| Source / Medium                         | Sessions | Bounce Rate |
| google / organic                        | 11,257   | 60.96%      |
| (direct) / (none)                       | 4,518    | 61.58%      |
| dhs.gov / referral                      | 2,920    | 49.08%      |
| bing / organic                          | 1,754    | 44.36%      |
| search.usa.gov / referral               | 508      | 29.92%      |
| yahoo / organic                         | 441      | 44.44%      |
| Inks.gd / referral                      | 323      | 61.30%      |
| cisa.gov / referral                     | 314      | 41.08%      |
| asralertsystems.com / referral          | 313      | 40.58%      |
| govdelivery / email                     | 300      | 44.33%      |