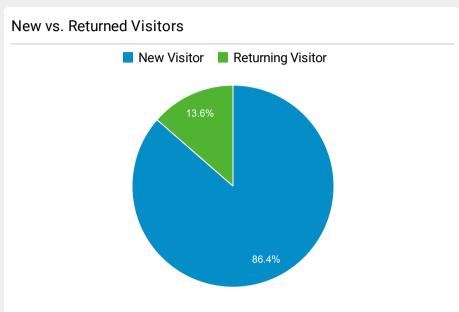

## **SchoolSafety.gov Web Performance Metrics**

Aug 1, 2022 - Aug 31, 2022







00:01:53

Avg for View: 00:01:53 (0.00%)













| Visits and Bounce Rate by Source/Medium |          |             |
|-----------------------------------------|----------|-------------|
| Source / Medium                         | Sessions | Bounce Rate |
| google / organic                        | 11,257   | 60.96%      |
| (direct) / (none)                       | 4,518    | 61.58%      |
| dhs.gov / referral                      | 2,920    | 49.08%      |
| bing / organic                          | 1,754    | 44.36%      |
| search.usa.gov / referral               | 508      | 29.92%      |
| yahoo / organic                         | 441      | 44.44%      |
| Inks.gd / referral                      | 323      | 61.30%      |
| cisa.gov / referral                     | 314      | 41.08%      |
| asralertsystems.com / referral