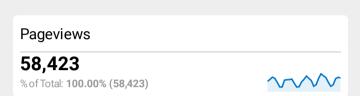

## **SchoolSafety.gov Web Performance Metrics**

Aug 1, 2022 - Aug 31, 2022







00:01:53

Avg for View: 00:01:53 (0.00%)













| Visits and Bounce Rate by Source/Medium |          |             |
|-----------------------------------------|----------|-------------|
| Source / Medium                         | Sessions | Bounce Rate |
| google / organic                        | 11,257   | 60.96%      |
| (direct) / (none)                       | 4,518    | 61.58%      |
| dhs.gov / referral                      | 2,920    | 49.08%      |
| bing / organic                          | 1,754    | 44.36%      |
| search.usa.gov / referral               | 508      | 29.92%      |
| yahoo / organic                         | 441      | 44.44%      |
| Inks.gd / referral                      | 323      | 61.30%      |
| cisa.gov / referral                     | 314      |