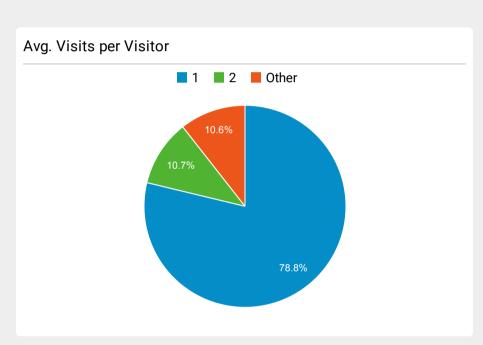

## **SchoolSafety.gov Web Performance Metrics**

Aug 1, 2022 - Aug 31, 2022







00:01:53

Avg for View: 00:01:53 (0.00%)













| Visits and Bounce Rate by Source/Medium |          |             |
|-----------------------------------------|----------|-------------|
| Source / Medium                         | Sessions | Bounce Rate |
| google / organic                        | 11,257   | 60.96%      |
| (direct) / (none)                       | 4,518    | 61.58%      |
| dhs.gov / referral                      | 2,920    | 49.08%      |
| bing / organic                          | 1,754    | 44.36%      |
| search.usa.gov / referral               | 508      | 29.92%      |
| yahoo / organic                         | 441      | 44.44%      |
| Inks.gd / referral                      | 323      | 61.30%      |
| cisa.gov / referral                     | 314      | 41.08%      |
| asralertsystems.com / referral