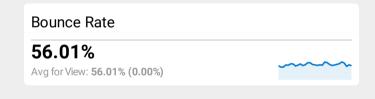

## **SchoolSafety.gov Web Performance Metrics**

Aug 1, 2022 - Aug 31, 2022

00:01:53

Avg for View: 00:01:53 (0.00%)

| Visits and Bounce Rate by Source/Medium |          |             |
|-----------------------------------------|----------|-------------|
| Source / Medium                         | Sessions | Bounce Rate |
| google / organic                        | 11,257   | 60.96%      |
| (direct) / (none)                       | 4,518    | 61.58%      |
| dhs.gov / referral                      | 2,920    | 49.08%      |
| bing / organic                          | 1,754    | 44.36%      |
| search.usa.gov / referral               | 508      | 29.92%      |
| yahoo / organic                         | 441      | 44.44%      |
| Inks.gd / referral                      | 323      | 61.30%      |
| cisa.gov / referral                     | 314      | 41.08%      |
| asralertsystems.com / referral          | 313      | 40.58%      |
| govdelivery / email                     | 300      | 44.33%      |